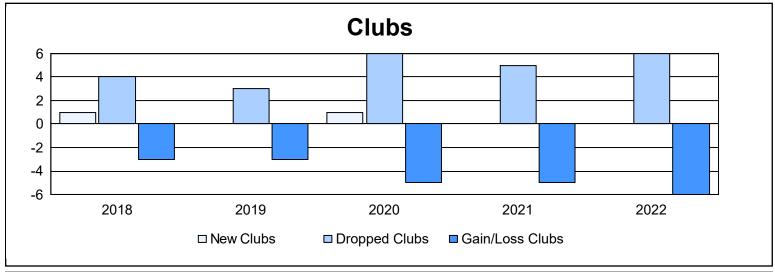

| Year      | New<br>Clubs | Dropped<br>Clubs | Gain/<br>Loss<br>Clubs | New<br>Members | Charter<br>Members | Reinstate<br>Members | Transfer<br>Members | Total<br>Member<br>Added | Total<br>Members<br>Dropped | Gain/<br>Loss<br>Members |
|-----------|--------------|------------------|------------------------|----------------|--------------------|----------------------|---------------------|--------------------------|-----------------------------|--------------------------|
| 2017-2018 | 1            | 4                | -3                     | 264            | 29                 | 9                    | 21                  | 323                      | 464                         | -141                     |
| 2018-2019 | 0            | 3                | -3                     | 157            | 10                 | 27                   | 9                   | 203                      | 309                         | -106                     |
| 2019-2020 | 1            | 6                | -5                     | 147            | 25                 | 12                   | 9                   | 193                      | 399                         | -206                     |
| 2020-2021 | 0            | 5                | -5                     | 127            | 1                  | 37                   | 5                   | 170                      | 277                         | -107                     |
| 2021-2022 | 0            | 6                | -6                     | 161            | 0                  | 7                    | 3                   | 171                      | 291                         | -120                     |
| Average   | 0            | 5                | -4                     | 171            | 13                 | 18                   | 9                   | 212                      | 348                         | -136                     |