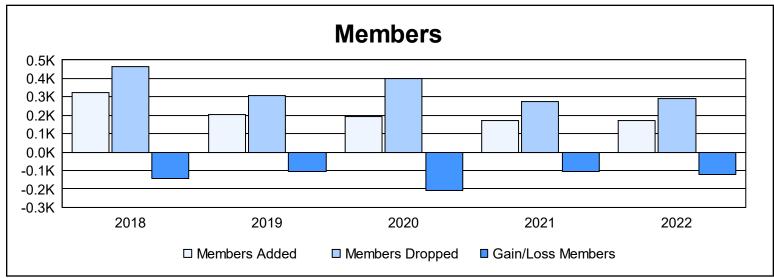

| Year      | New<br>Clubs | Dropped<br>Clubs | Gain/<br>Loss<br>Clubs | New<br>Members | Charter<br>Members | Reinstate<br>Members | Transfer<br>Members | Total<br>Member<br>Added | Total<br>Members<br>Dropped | Gain/<br>Loss<br>Members |
|-----------|--------------|------------------|------------------------|----------------|--------------------|----------------------|---------------------|--------------------------|-----------------------------|--------------------------|
| 2017-2018 | 1            | 4                | -3                     | 264            | 29                 | 9                    | 21                  | 323                      | 464                         | -141                     |
| 2018-2019 | 0            | 3                | -3                     | 157            | 10                 | 27                   | 9                   | 203                      | 309                         | -106                     |
| 2019-2020 | 1            | 6                | -5                     | 147            | 25                 | 12                   | 9                   | 193                      | 399                         | -206                     |
| 2020-2021 | 0            | 5                | -5                     | 127            | 1                  | 37                   | 5                   | 170                      | 277                         | -107                     |
| 2021-2022 | 0            | 6                | -6                     | 161            | 0                  | 7                    | 3                   | 171                      | 291                         | -120                     |
| Average   | 0            | 5                | -4                     | 171            | 13                 | 18                   | 9                   | 212                      | 348                         | -136                     |